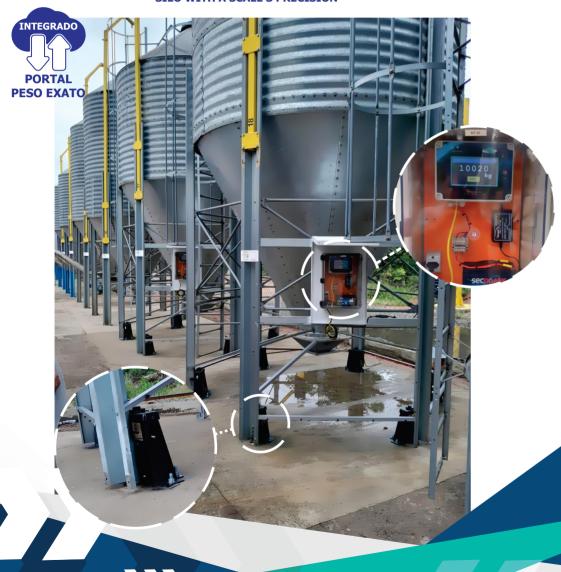

## **FEED WEIGHING**

SILO WEIGHING SYSTEM - SPSilo Wi-fi
"SILO WITH A SCALE'S PRECISION"

Weighing system designed to convert the average silo into a scale;

Has the precision of a scale;

Registers the weighing data in real time;

Data dashboards, repports... on the Peso Exato Portal;

Can be installed in silos with various numbers of feet: 3 feet, 4 feet, 6 feet, 8 feet...;

Weighing capacity dimensioned according to the storage capacity of the silo (2 t, 5 t, 10 t, 15 t, 20 t...);

· Sistem composed of:

Weighing panel:

Weighing Indicator SPSilo Wi-fi, with remote access;

Wi-fi connectivity;

Battery, with the lifespan of 8 hours, for power outages;

SPSilo weighing module:

Carbon Steel Support;

Insulation System for Electrical Discharges;

Robust, for weather exposure;

|    | А                    | В       |
|----|----------------------|---------|
| 1  | Server Date and Hour | Balance |
| 2  | 06/02/2025 11:46     | 12230   |
| 3  | 06/02/2025 11:44     | 12230   |
| 4  | 06/02/2025 11:42     | 12230   |
| 5  | 06/02/2025 11:40     | 12230   |
| 6  | 06/02/2025 11:37     | 12230   |
| 7  | 06/02/2025 11:35     | 12230   |
| 8  | 06/02/2025 11:33     | 12230   |
| 9  | 06/02/2025 11:31     | 12230   |
| 10 | 06/02/2025 11:29     | 12230   |
| 11 | 06/02/2025 11:27     | 12230   |
| 12 | 06/02/2025 11:25     | 12230   |