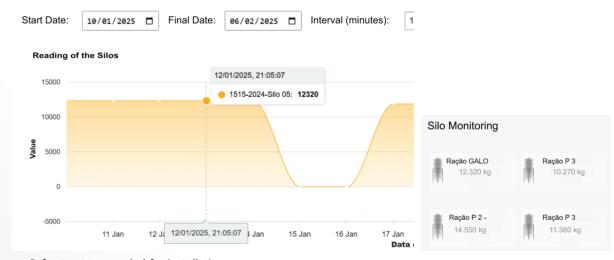

## **View Silo Chart**

Infrastructure needed for installation:

Electrical Power (average plug),  $100 \sim 220 \text{ V}$ , 5 A,  $50 \sim 60 \text{ Hz}$ ; Internet Connection via Wifi, stable and continuous signal; Concrete silo base for fixing the weighing support;

Insulation System for Electrical Discharges;

Robust, for weather exposure;

|    | А                    | В       |
|----|----------------------|---------|
| 1  | Server Date and Hour | Balance |
| 2  | 06/02/2025 11:46     | 12230   |
| 3  | 06/02/2025 11:44     | 12230   |
| 4  | 06/02/2025 11:42     | 12230   |
| 5  | 06/02/2025 11:40     | 12230   |
| 6  | 06/02/2025 11:37     | 12230   |
| 7  | 06/02/2025 11:35     | 12230   |
| 8  | 06/02/2025 11:33     | 12230   |
| 9  | 06/02/2025 11:31     | 12230   |
| 10 | 06/02/2025 11:29     | 12230   |
| 11 | 06/02/2025 11:27     | 12230   |
| 12 | 06/02/2025 11:25     | 12230   |